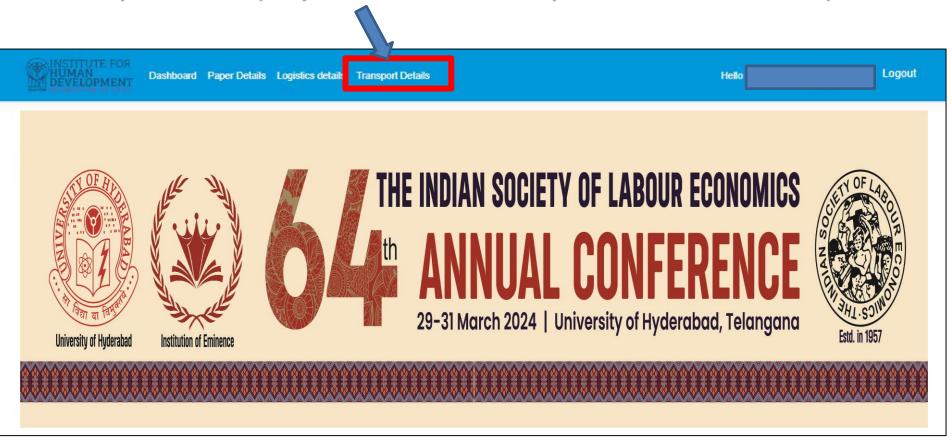

### **Transport Details**

### You can upload your transport details at a later stage, by clicking on the

'Transport Details' (only for those who have opted for accommodation) button