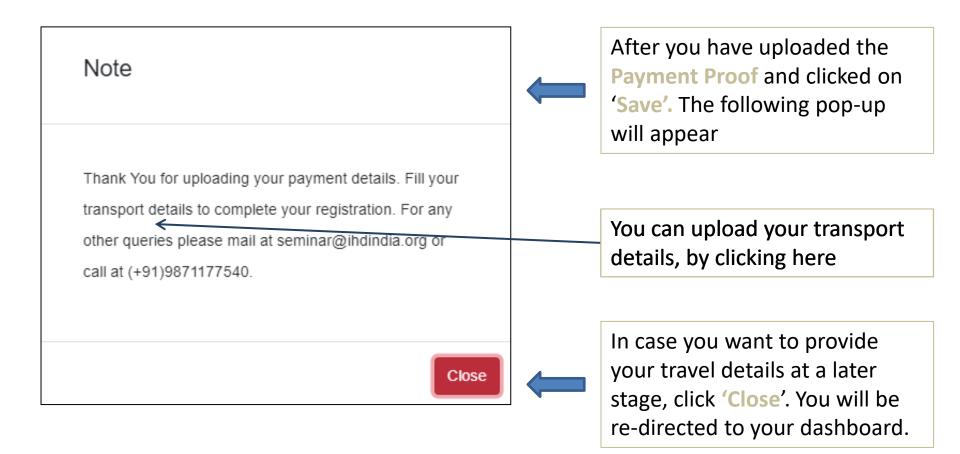

### After you have made the payment, fill in the Payment Details Form.

| per Id<br>3 ISLE-1                                           | Your Paper ID will be automatically filled in                                                                                                                                         |
|--------------------------------------------------------------|---------------------------------------------------------------------------------------------------------------------------------------------------------------------------------------|
| de Of Payment                                                | Indicate the mode through which you have made the payment                                                                                                                             |
| R ID*                                                        | Indicate your UTR ID or a transaction ID<br>generated after you made the payment                                                                                                      |
| te Of Payment*                                               | -Indicate the date on which you made the payment                                                                                                                                      |
| 7-12-2022                                                    |                                                                                                                                                                                       |
| nount Paid*                                                  | Indicate the amount paid by you                                                                                                                                                       |
| load screenshot of transaction*<br>hoose File No file chosen | Upload a screen shot of the payment proof (Receipt you got after makin<br>payment through UPI or NEFT) (Make sure your receipt has the<br>transaction ID or UTR ID you have uploaded) |
| s                                                            | ave Next                                                                                                                                                                              |

You can upload these details at a later stage by logging back into your account (Skip next slide to see the steps).