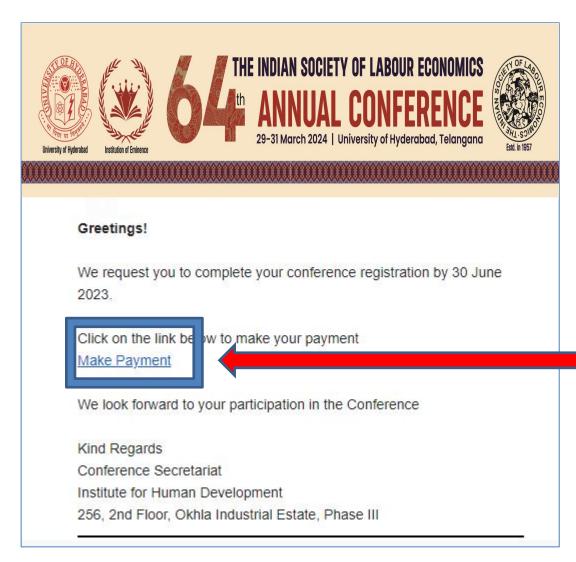

### Payment link-email

The co-authors will receive a payment link (as shown in the figure.) They have to click on the highlighted "Make Payment" to proceed to payment.