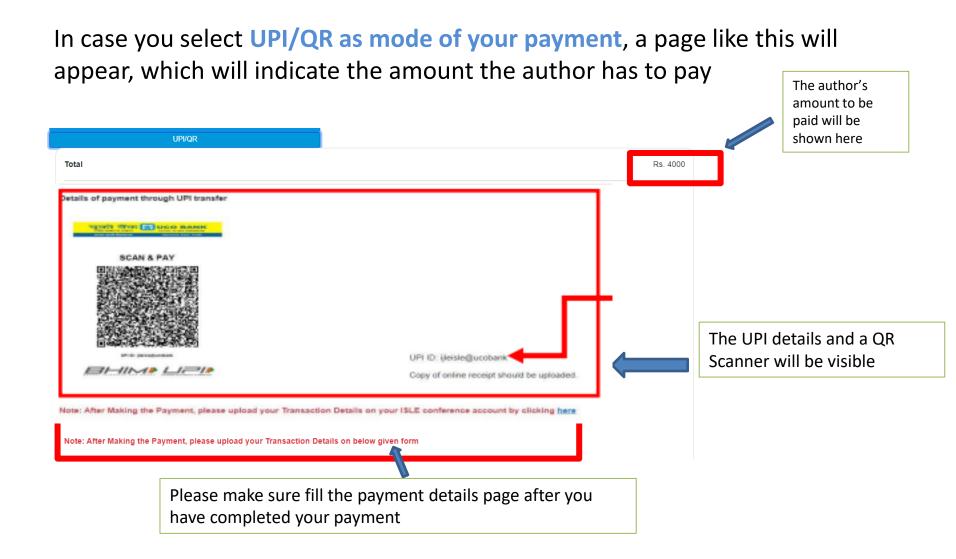

#### When you click on Make Payment (the leading author through portal and coauthors through the email), a payment page, as shown below, will appear. Click on the Payment Option (NEFT or UPI/QR) through which you want to proceed.

### After you have made the payment, fill in the Payment Details Form.

| per Id<br>3 ISLE-1                                           | Your Paper ID will be automatically filled in                                                                                                                                         |
|--------------------------------------------------------------|---------------------------------------------------------------------------------------------------------------------------------------------------------------------------------------|
| de Of Payment                                                | Indicate the mode through which you have made the payment                                                                                                                             |
| R ID*                                                        | Indicate your UTR ID or a transaction ID<br>generated after you made the payment                                                                                                      |
| te Of Payment*                                               | -Indicate the date on which you made the payment                                                                                                                                      |
| 7-12-2022                                                    |                                                                                                                                                                                       |
| nount Paid*                                                  | Indicate the amount paid by you                                                                                                                                                       |
| load screenshot of transaction*<br>hoose File No file chosen | Upload a screen shot of the payment proof (Receipt you got after makin<br>payment through UPI or NEFT) (Make sure your receipt has the<br>transaction ID or UTR ID you have uploaded) |
| s                                                            | ave Next                                                                                                                                                                              |