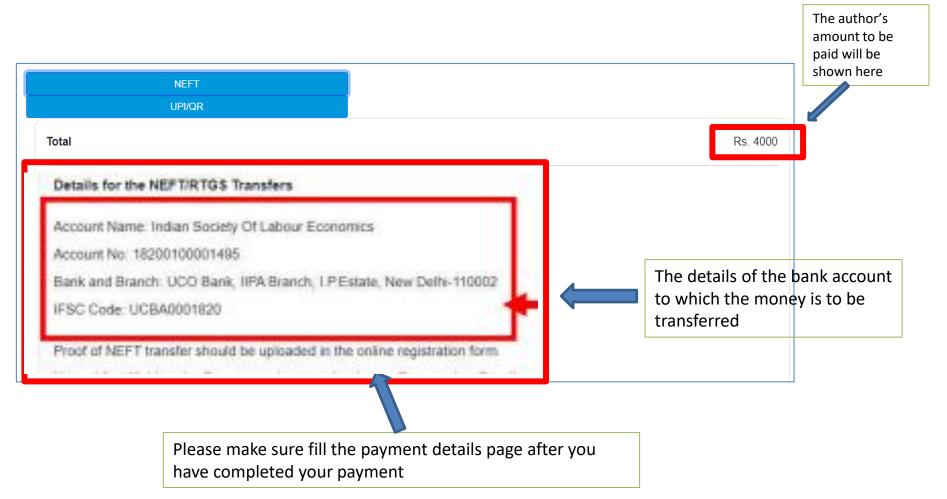

In case you select **NEFT** as mode of your payment, a page like this will appear, which will indicate the amount the author has to pay

### Please note that each author has to make their own payment