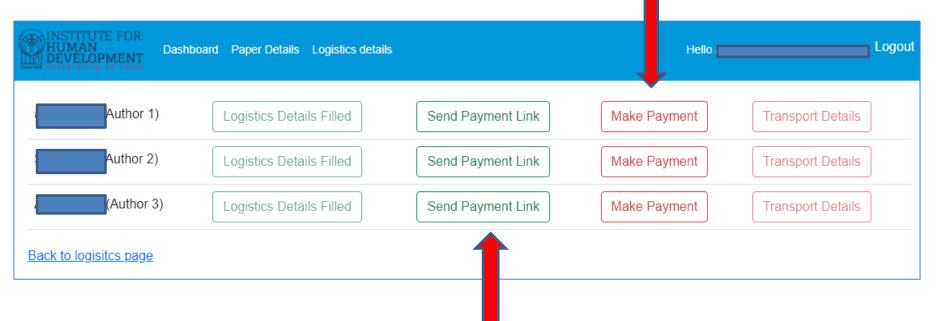

## The leading author (person who has made the account), has to click on make payment tab to make his/her payment

The leading author (person who has made the account), has to click on **'Send Payment Link'** tab to send the payment link to the co-authors. The co-authors will receive a payment link on their respective emails.