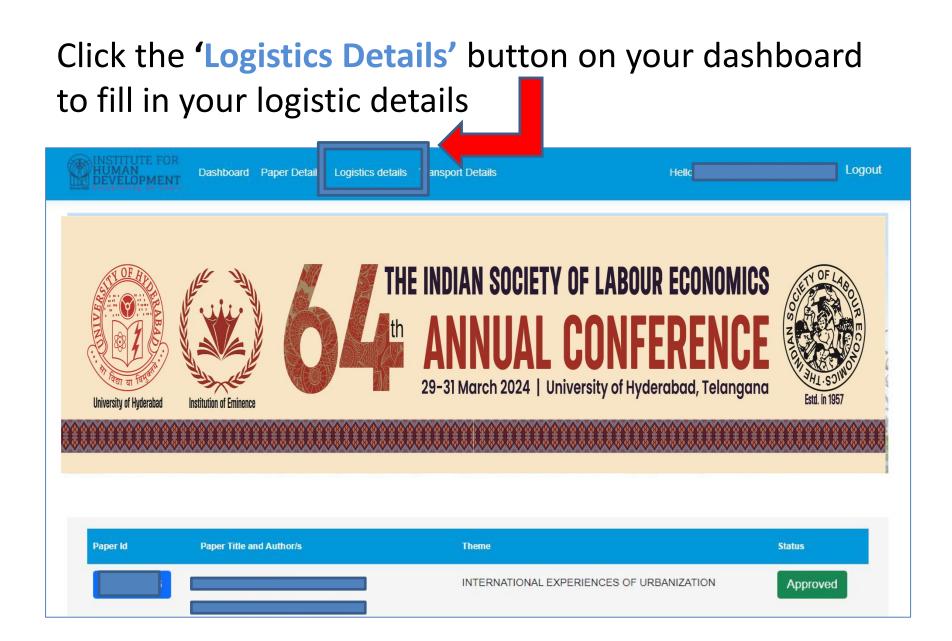

## After logging in you will See the Following Message on your Dashboard if your abstract has been accepted

| Paper Id                    | Paper Title and Author/s                                      | Тћете                                                                        | Status                  |
|-----------------------------|---------------------------------------------------------------|------------------------------------------------------------------------------|-------------------------|
| IHDUFL-26                   |                                                               | INTERNATIONAL EXPERIENCES OF URBANIZATION                                    | Approved                |
| Upload Paper<br>Choose File | o file chosen Upload                                          |                                                                              |                         |
| -                           | Your paper has been selected for presenta<br>nference charges | tion during the ISLE Conference. Please fill your <u>Conference particip</u> | ation details and proce |

# In the logistics page you can fill individual logistics details for each author by clicking Add/Edit Details

| Member S.NoNameAttending ConferenceAccomodation RequiredActionsUFL-477-1              | Logou | Helk             |                       | Paper Details Logistics details | T Dashboard F | INSTITUTE FOR<br>HUMAN<br>DEVELOPMENT |
|---------------------------------------------------------------------------------------|-------|------------------|-----------------------|---------------------------------|---------------|---------------------------------------|
| UFL-477-2 Add/Edit Details                                                            |       | Actions          | Accomodation Required | Attending Conference            | Name          | Member S.No                           |
|                                                                                       |       | Add/Edit Details | —                     |                                 |               | UFL-477-1                             |
| UFL-477-3 Add/Edit Details                                                            |       | Add/Edit Details |                       | _                               |               | UFL-477-2                             |
|                                                                                       |       | Add/Edit Details |                       | _                               |               | UFL-477-3                             |
| © 2023 - International Conference. Designed and developed by Techpapa Technology v1.1 |       | - Tobalani d     |                       |                                 | e 20          |                                       |